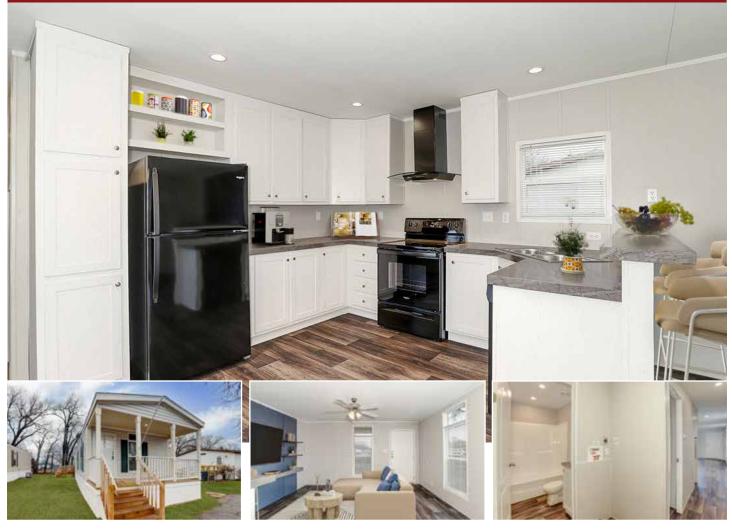

## Champion CS-1650A 896 Sq. Ft., 2 Bedroom, 1 Bath

This beautiful 800 sq. ft., 2 bedroom 1 bath home is located in the desirable Lakeview Community! Financing options are available! Lakeview Community has a private lake where you can kayak and fish! A large game room and party room is exclusively available for our residents. We look forward to welcoming you to our neighborhood. Colors may vary inside home, photo for illustrative purposes only.