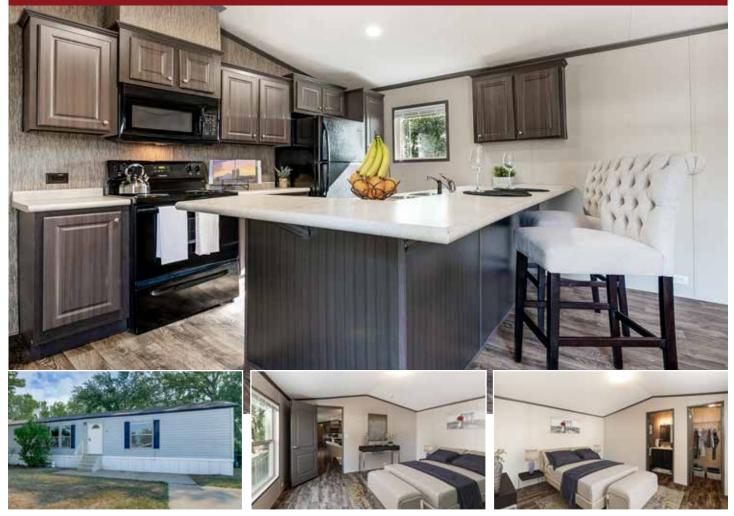

## Model S-1672 32B 1,152 Ft., 3 Bedroom, 2 Bath

This beautiful home is located in the desirable Lakeview Community! This 1,152 sq. ft. threebedroom two bath home will be ready soon! Financing options are available! The Lakeview community has a private lake where you can kayak and fish! A large game room and party room is exclusively available for our residents. We look forward to welcoming you to our neighborhood. Colors may vary inside home, photo for illustrative purposes only.